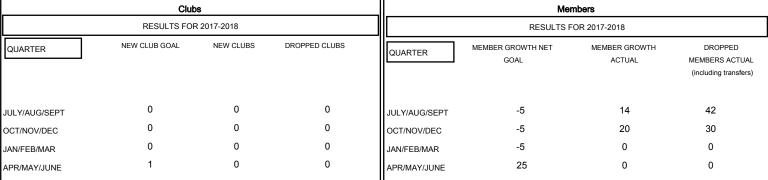

## GOALS AND ACTUAL NEW CLUBS CUMULATIVE

| MEMBER ( | SROWTH I | NET GOAL      |                                                                     |                      |
|----------|----------|---------------|---------------------------------------------------------------------|----------------------|
| MEMBER ( | GROWTH   | ACTUAL        |                                                                     |                      |
| LAST YEA | R MEMBE  | RSHIP AC      | TUAL                                                                |                      |
|          |          |               |                                                                     |                      |
|          |          |               |                                                                     |                      |
|          |          |               |                                                                     |                      |
|          | MEMBER ( | MEMBER GROWTH | MEMBER GROWTH NET GOAL MEMBER GROWTH ACTUAL LAST YEAR MEMBERSHIP AC | MEMBER GROWTH ACTUAL |