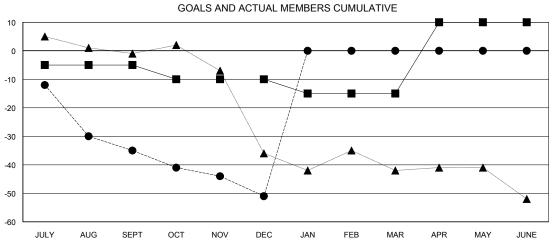

## GOALS AND ACTUAL NEW CLUBS CUMULATIVE

| MEMBER ( | SROWTH I | NET GOAL      |                                                                     |                      |
|----------|----------|---------------|---------------------------------------------------------------------|----------------------|
| MEMBER ( | GROWTH   | ACTUAL        |                                                                     |                      |
| LAST YEA | R MEMBE  | RSHIP AC      | TUAL                                                                |                      |
|          |          |               |                                                                     |                      |
|          |          |               |                                                                     |                      |
|          |          |               |                                                                     |                      |
|          | MEMBER ( | MEMBER GROWTH | MEMBER GROWTH NET GOAL MEMBER GROWTH ACTUAL LAST YEAR MEMBERSHIP AC | MEMBER GROWTH ACTUAL |